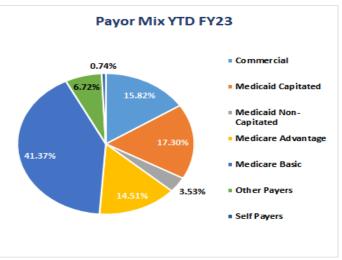

#### **Deductions from Revenue**

- As a %, Deductions from Revenue were better than budget at 63.5% vs. 64.3% (36.5% and 35.7% revenue realization rates). FY22 deductions rate was 65.3% or 34.7% revenue realization rate. Trends show collection rates gradually improving over the past 12 months. The budget assumed renegotiation of all payer contracts would be complete by October 2023; however, Regence BCBS contract increase will be effective on 12/15/23; Pacific Source will be effective 01/01/24. Net healthcare revenue was favorable to budget \$1.8M for the month.
- Year to Year Medicare and Medicare Advantage are slightly down from last year, 39.2% vs 41.4% last year and 15.9% vs 14.5% last year, respectively (combined total of 55.1 % vs 55.9% last year), Medicaid is close to even year to year at 21.1% this year compared to 20.8% last year. Commercial payors have decreased from 15.8% last year to 14.7% this year a decline of 1.16%. We see the corresponding increase in the Other Payers bucket, primarily in Tricare/VA.