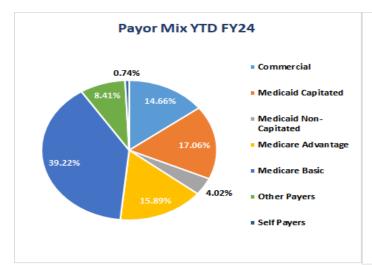

#### **Deductions from Revenue**

- As a %, Deductions from Revenue were better than budget at 63.5% vs. 64.3% (36.5% and 35.7% revenue realization rates). FY22 deductions rate was 65.3% or 34.7% revenue realization rate. Trends show collection rates gradually improving over the past 12 months. The budget assumed renegotiation of all payer contracts would be complete by October 2023; however, Regence BCBS contract increase will be effective on 12/15/23; Pacific Source will be effective 01/01/24. Net healthcare revenue was favorable to budget \$1.8M for the month.
- Year to Year Medicare and Medicare Advantage are slightly down from last year, 39.2% vs 41.4% last year and 15.9% vs 14.5% last year, respectively (combined total of 55.1 % vs 55.9% last year), Medicaid is close to even year to year at 21.1% this year compared to 20.8% last year. Commercial payors have decreased from 15.8% last year to 14.7% this year a decline of 1.16%. We see the corresponding increase in the Other Payers bucket, primarily in Tricare/VA.