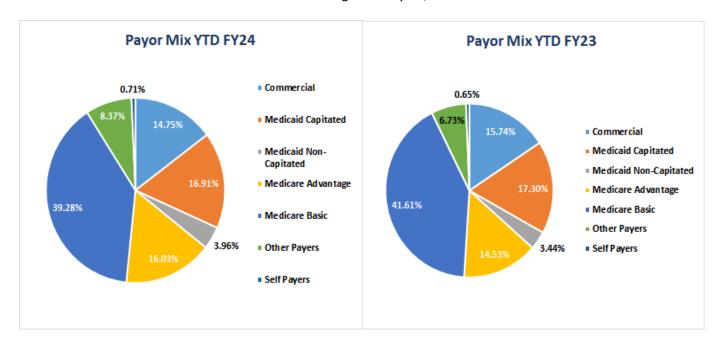

#### **Deductions from Revenue**

- As a %, Deductions from Revenue were higher than budget at 67.5% vs. 64.2% (32.5% and 35.8% revenue realization rates). FY22 deductions rate was 65.0% or 35.0% revenue realization rate. Trends show collection rates gradually improving over the past 12 months. The budget assumed renegotiation of all payer contracts would be complete by October 2023; however, as noted earlier, most contracts are in effect after the October date. Net healthcare revenue was favorable to budget \$1.4M for the month.
- Year to Year Commercial payors have decreased from 15.7% last year to 14.7% this year a decline of 1.0%. We see the corresponding increase in the Other Payers bucket, primarily in Tricare/VA. Medicare and Medicare Advantage are slightly down from last year, 39.3% vs 41.6% last year and 16.0% vs 14.5% last year, respectively (combined total of 55.3 % vs 56.1% last year), Medicaid is close to even year to year at 21.0% this year compared to 20.7% last year.