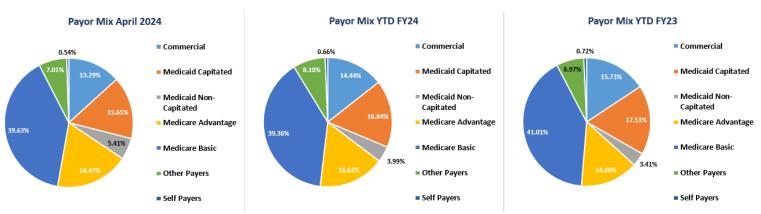

# Month End Financial Narrative For month ending April 30, 2024

Overall, Bay Area hospital lost \$1.9M in April vs. budgeted income of \$114K and last year's loss of \$1.4M. Gross Revenue for April was strong ending at \$63.8M overall, \$8.8M ahead of budget. Net Revenue ended the month with a Net to Gross Revenue Margin of 32.7% or \$1.2M above budget. The Commercial Payer mis in April was only 13.29%, down from the YTD average of 14.44% and last year % of 15.73%.

#### **Deductions from Revenue**

- As a %, Deductions from Revenue were higher than budget at 67.3% vs. 64.2% (32.7% and 35.8% revenue realization rates). FY22 deductions rate was 60.6%/39.4% revenue realization rate. We are showing a significant decline in Commercial payor mix the last two months with a shift to other payors, primarily Tricare/VA. In addition, the budget assumed renegotiation of all payer contracts would be complete by October 2023; however, most re-negotiated contracts did not become effective until January or February 2024, the effect of these new rates are not fully realized in the model due to normal payment delay from the time of service. Net healthcare revenue was favorable to budget \$970K for the month.
- The Year-to-Year Commercial payor mix decrease from 15.73% last year to 13.3% this month (14.44% YTD)- a decline of 2.44%. YTD, we see the corresponding increase in the Other Payers bucket, primarily in Tricare/VA, Medicare/Medicare Advantage are even from last year, 55.7% vs 56.0% this year and Medicaid/Medicaid CCO is close to even year to year at 20.8% this year compared to 20.9% last year. For the month of April, we see the biggest increase in Medicare Advantage.